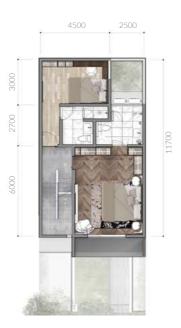

UNIT NO. 1 Land Size: 122 m<sup>2</sup> Building Size: 289 m<sup>2</sup> UNIT NO. 2 Land Size: 119 m<sup>2</sup> Building Size: 289 m<sup>2</sup>

#### 1st floor

#### 2nd floor