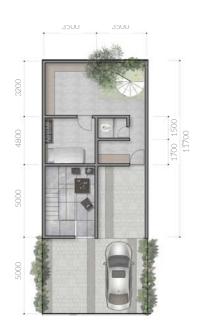

### Type 6

UNIT NO. 3,5&6 Land Size: 102 m<sup>2</sup> Building Size: 247 m<sup>2</sup> UNIT NO. 7&8 Land Size: 101 m<sup>2</sup> Building Size: 247 m<sup>2</sup>

3rd floor

#### 1st floor

#### 2nd floor