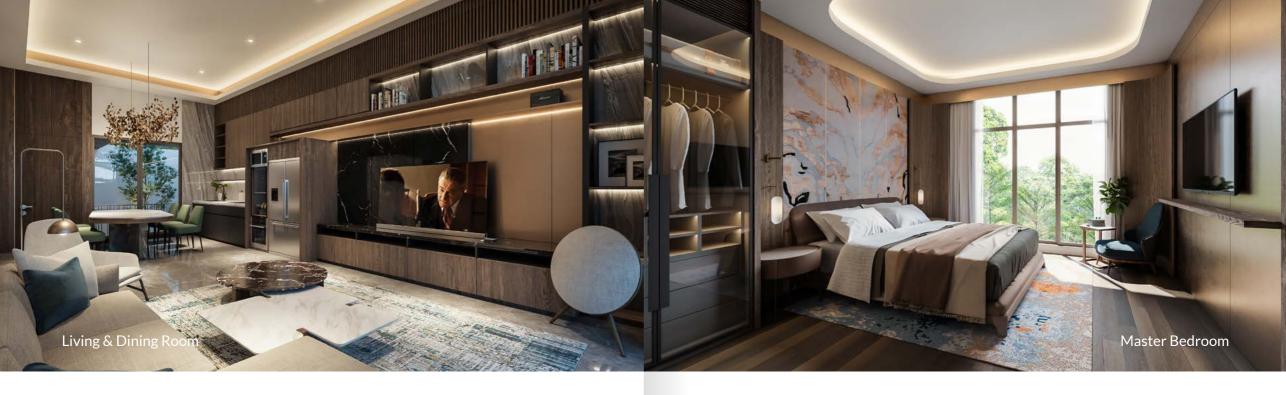

#### Jour home concept Floor to floor height: 4th floor -4.70 Rooftop Lounge meters (convertible into additional bedroom) 3rd floor -3.00 Master Bedroom meters En-suite Master Bathroom 2nd Bedroom En-suite Bathroom Ind floor -3.50 3rd Bedroom Living Room meters Powder Room Dining Room Private Garden Terrace Dry Kitchen 3.10 Maid Bathroom meters Wet Kitchen Driver Room 3 Private Carports Storage Maid Room

#### 4th floor

3 Bedroom

(2 En-suite)

3 Bathroom 1 Rooftop Lounge

(convertible into additional bedroom)

1 Private

Garden Terrace

Kitchen

#### 2nd floor

3 Bedroom

3 Bathroom 1 Rooftop Lounge (2 En-suite) (convertible into additional bedroom)

1 Private Garden Terrace

1 Dry Kitchen

1 Wet Kitchen

|  | 1 |  | 2 | 3 | 5 | 6 | 7 | 8 | 9 |
|--|---|--|---|---|---|---|---|---|---|
|--|---|--|---|---|---|---|---|---|---|