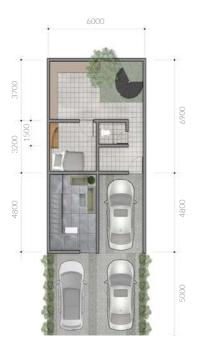

Private Carports Storage Maid Room

Private Garden

Terrace

11

Elevated Garden

& Public Space

3 Private

Carports



Type 7

UNIT NO. 1 Land Size: 122 m<sup>2</sup> Building Size: 289 m<sup>2</sup> UNIT NO. 2 Land Size: 119 m<sup>2</sup> Building Size: 289 m<sup>2</sup>





#### 1st floor



#### 2nd floor



#### 3rd floor



#### 4th floor





3 Bedroom

(2 En-suite)

3 Bathroom 1 Rooftop Lounge

(convertible into additional bedroom)



1 Private

Garden Terrace



Kitchen



1 Wet

Kitchen

1 Guest

Lobby



3 Private

Carports



1 Maid Room

& Bathroom





1 Driver Room

1 Storage



### Type 6

UNIT NO. 3,5&6 Land Size: 102 m<sup>2</sup> Building Size: 247 m<sup>2</sup> UNIT NO. 7&8 Land Size: 101 m<sup>2</sup> Building Size: 247 m<sup>2</sup>



3rd floor



#### 1st floor



#### 2nd floor





#### 4th floor





3 Bedroom



(2 En-suite)

3 Bathroom 1 Rooftop Lounge

(convertible into additional bedroom)



1 Private

Garden Terrace



Kitchen



1 Wet

Kitchen



1 Guest

Lobby



3 Private

Carports



& Bathroom





1 Driver Room

1 Storage



## Type 7 Deluxe UNIT NO. 9 Land Size: 142 m² Building Size: 311 m²

# 1st floor

#### 2nd floor





3 Bedroom



3 Bathroom 1 Rooftop Lounge (2 En-suite) (convertible into additional bedroom)



1 Private Garden Terrace



1 Dry Kitchen



1 Wet Kitchen



|  | 1 |  | 2 | 3 | 5 | 6 | 7 | 8 | 9 |
|--|---|--|---|---|---|---|---|---|---|
|--|---|--|---|---|---|---|---|---|---|

3rd floor



4th floor



















1 Guest Lobby

3 Private Carports

1 Maid Room & Bathroom

1 Driver Room

1 Storage

1 Gazebo

#