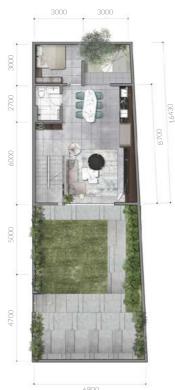

UNIT NO. 1 Land Size: 122 m<sup>2</sup> Building Size: 289 m<sup>2</sup> UNIT NO. 2 Land Size: 119 m<sup>2</sup> Building Size: 289 m<sup>2</sup>

#### 1st floor