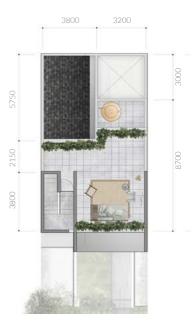

re made only for you and your family.

- Kids Playground
- Barbeque Pit





#### Jour home concept Floor to floor height: 4th floor -4.70 Rooftop Lounge meters (convertible into additional bedroom) 3rd floor -3.00 Master Bedroom meters En-suite Master Bathroom 2nd Bedroom En-suite Bathroom Ind floor -3.50 3rd Bedroom Living Room meters Powder Room Dining Room Private Garden Terrace Dry Kitchen 3.10 Maid Bathroom meters Wet Kitchen Driver Room 3 Private Carports Storage Maid Room

Private Garden

Terrace

11

Elevated Garden

& Public Space

3 Private

Carports



Type 7

UNIT NO. 1 Land Size: 122 m<sup>2</sup> Building Size: 289 m<sup>2</sup> UNIT NO. 2 Land Size: 119 m<sup>2</sup> Building Size: 289 m<sup>2</sup>





#### 1st floor



#### 2nd floor



#### 3rd floor



#### 4th floor





3 Bedroom

(2 En-suite)

3 Bathroom 1 Rooftop Lounge

(convertible into additional bedroom)



1 Private

Garden Terrace



Kitchen



1 Wet

Kitchen

1 Guest

Lobby



3 Private

Carports



1 Maid Room

& Bathroom





1 Driver Room

1 Storage



### Type 6

UNIT NO. 3,5&6 Land Size: 102 m<sup>2</sup> Building Size: 247 m<sup>2</sup> UNIT NO. 7&8 Land Size: 101 m<sup>2</sup> Building Size: 247 m<sup>2</sup>



3rd floor



#### 1st floor



#### 2nd floor





#### 4th floor





3 Bedroom



(2 En-suite)

3 Bathroom 1 Rooftop Lounge

(convertible into additional bedroom)



1 Private

Garden Terrace



Kitchen



1 Wet

Kitchen



1 Guest

Lobby



3 Private

Carports



& Bathroom





1 Driver Room

1 Storage



## Type 7 Deluxe UNIT NO. 9 Land Size: 142 m² Building Size: 311 m²