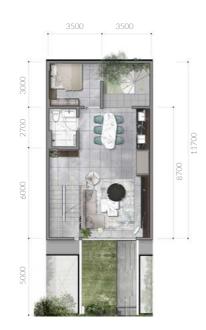

## Type 7 Deluxe UNIT NO. 9 Land Size: 142 m² Building Size: 311 m²

# 1st floor