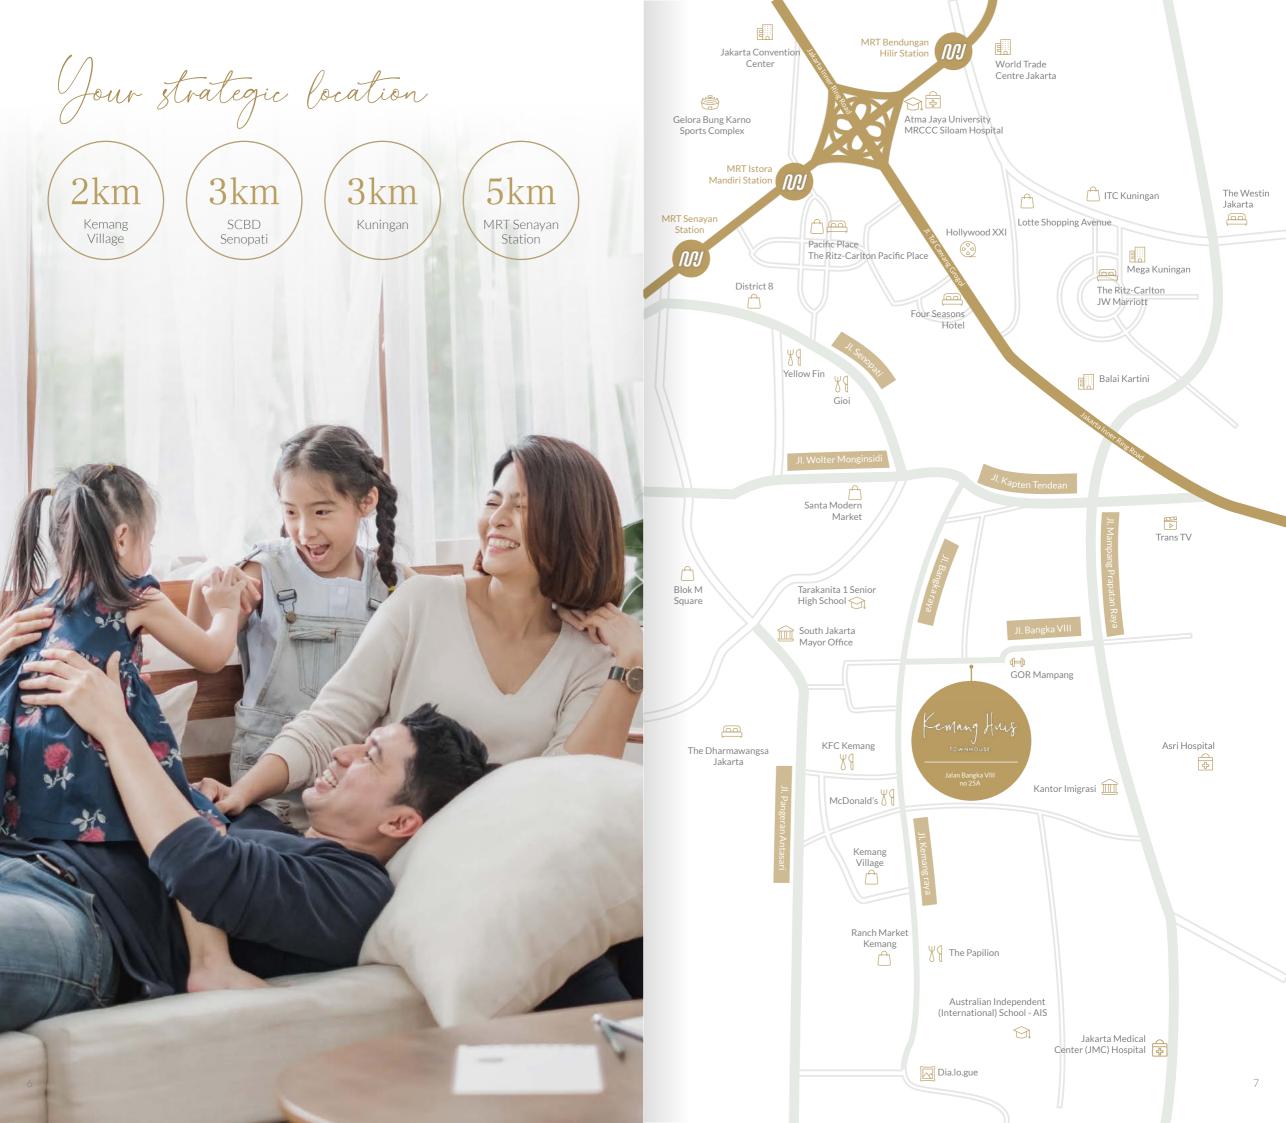

Home is a safe haven and a comfort zone. It is a dwelling where we can rest ourselves and be with our family. Home also means a future. It is where new chapters begins.

home is Kemang Huis

Where your luxurious home neets nature

Kemang Huis is a story of lush natural dwelling that give a peace of mind in the dynamic life of Jakarta. Everything is thoughtfully design to meet your luxurious comfort.







Jour exclusive facilities

Start your day with beautifully facilities that are made only for you and your family.

- Kids Playground
- Barbeque Pit





#### Jour home concept Floor to floor height: 4th floor -4.70 Rooftop Lounge meters (convertible into additional bedroom) 3rd floor -3.00 Master Bedroom meters En-suite Master Bathroom 2nd Bedroom En-suite Bathroom Ind floor -3.50 3rd Bedroom Living Room meters Powder Room Dining Room Private Garden Terrace Dry Kitchen 3.10 Maid Bathroom meters Wet Kitchen Driver Room 3 Private Carports Storage Maid Room

Private Garden

Terrace

11

Elevated Garden

& Public Space

3 Private

Carports



Type 7

UNIT NO. 1 Land Size: 122 m<sup>2</sup> Building Size: 289 m<sup>2</sup> UNIT NO. 2 Land Size: 119 m<sup>2</sup> Building Size: 289 m<sup>2</