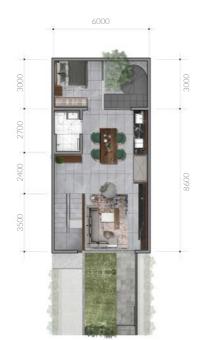

Storage Maid Room

Private Garden

Terrace

11

Elevated Garden

& Public Space

3 Private

Carports



Type 7

UNIT NO. 1 Land Size: 122 m<sup>2</sup> Building Size: 289 m<sup>2</sup> UNIT NO. 2 Land Size: 119 m<sup>2</sup> Building Size: 289 m<sup>2</sup>





#### 1st floor



#### 2nd floor



#### 3rd floor



#### 4th floor





3 Bedroom

(2 En-suite)

3 Bathroom 1 Rooftop Lounge

(convertible into additional bedroom)



1 Private

Garden Terrace



Kitchen



1 Wet

Kitchen

1 Guest

Lobby



3 Private

Carports



1 Maid Room

& Bathroom





1 Driver Room

1 Storage



### Type 6

UNIT NO. 3,5&6 Land Size: 102 m<sup>2</sup> Building Size: 247 m<sup>2</sup> UNIT NO. 7&8 Land Size: 101 m<sup>2</sup> Building Size: 247 m<sup>2</sup>



3rd floor



#### 1st floor



#### 2nd floor





#### 4th floor





3 Bedroom



(2 En-suite)

3 Bathroom 1 Rooftop Lounge

(convertible into additional bedroom)



1 Private

Garden Terrace



Kitchen



1 Wet

Kitchen



1 Guest

Lobby



3 Private

Carports



& Bathroom





1 Driver Room

1 Storage



## Type 7 Deluxe UNIT NO. 9 Land Size: 142 m² Building Size: 311 m²

# 1st floor

#### 2nd floor





3 Bedroom



3 Bathroom 1 Rooftop Lounge (2 En-suite) (convertible into additional bedroom)



1 Private Garden Terrace



1 Dry Kitchen



1 Wet Kitchen



|  | 1 |  | 2 | 3 | 5 | 6 | 7 | 8 | 9 |
|--|---|--|---|---|---|---|---|---|---|
|--|---|--|---|---|---|---|---|---|---|

3rd floor



4th floor



















1 Guest Lobby

3 Private Carports

1 Maid Room & Bathroom

1 Driver Room

1 Storage

1 Gazebo

## Jour specificati